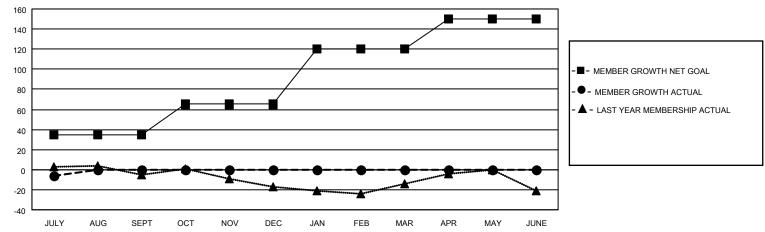

## GOALS AND ACTUAL MEMBERS CUMULATIVE

| DROPPED CLUBS: 0 |    | 7 CLUBS OF 50 ADDED 1 OR<br>MORE NEW MEMBERS | GENDER DISTRIBUTION                 |              |  |
|------------------|----|----------------------------------------------|-------------------------------------|--------------|--|
|                  |    | MORE NEW MEMBERS                             | MALE                                | 702 (58.26%) |  |
|                  |    |                                              | FEMALE 502 (41.66%)                 |              |  |
| DROPPED MEMBERS  |    |                                              | NON BINARY                          | 0 (0.00%)    |  |
|                  |    |                                              | PREFER NOT TO ANSWER                | 1 (0.08%)    |  |
| DECEASED         | 1  |                                              |                                     |              |  |
| CLUB CANCELLED   | 0  | CLICK HERE FOR CUMULATIVE                    | TOTAL FAMILY UNIT MEMBERS           | 324          |  |
| OTHER            | 20 | MEMBERSHIP DATA                              |                                     |              |  |
| TOTAL            | 21 |                                              | FAMILY MEMBERS PAYING HALF DUES 167 |              |  |
|                  |    |                                              |                                     |              |  |